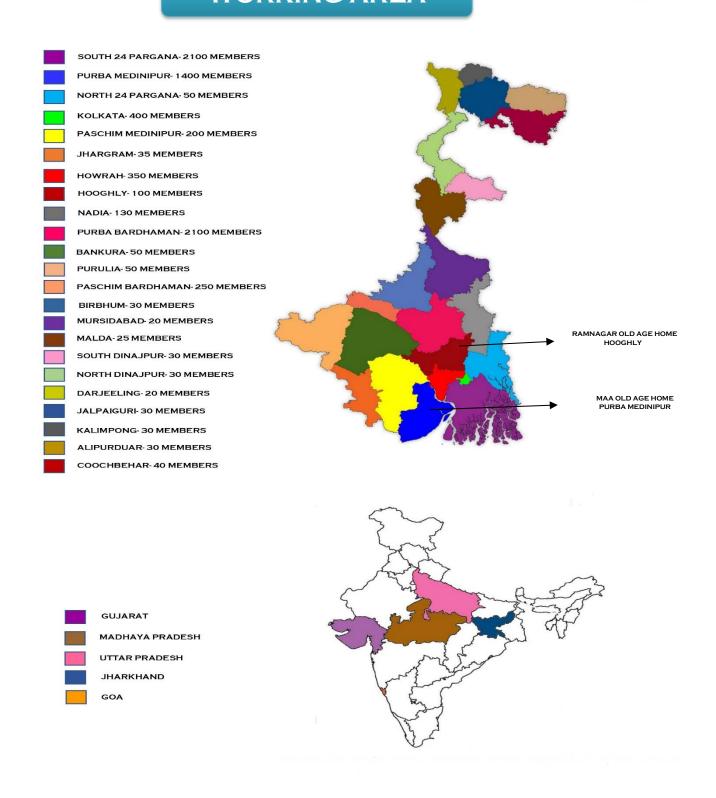

#### **Working Area:**

Since 2019, Friends Fellowship Haldia is working in 13 districts of West Bengal and 5 states of India.