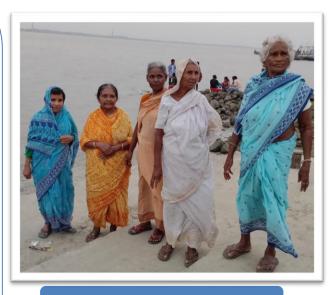

#### **BRIDDHA SURAKSHA ABHIJAN**

## Introduction:

Aging is a big burden nowadays. To provide care and support to the elderly in our society and ensure their well-being and well-being, the first Old Age Protection Campaign was launched in Haldia on 22nd July 2023. This project is to provide a secure life to the elderly in every home and every family in today's modern age. Hence the name of "old age protection campaign"

#### Purpose of the project

- 1. To rescue the childless helpless elderly and make arrangements to keep them in old age homes and provide them with appropriate services.
- 2. To promote protection and awareness about the mental and physical health of the elderly in the society

## Summary

We visit every house and talk to every elderly face to face through surveys. Make them aware of nutritious diet. Suggest to yoga. Encourage them in their hobbies. They are encouraged by this. Find new hope to live. Elderly's statement We don't see any projects about the elderly these days.