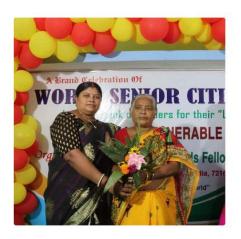

#### **WORLD SENIOR CITIZEN DAY**

World Senior Citizen's Day is dedicated to the senior citizens and is observed on August 21 every year across the world. This day is dedicated to raising awareness about the issues that affect older adults. The celebration took place for the first time in 1991. The day is intended to increase awareness of the factors and issues that affect older adults, such as health deterioration and elder abuse. It is also a day to recognize and acknowledge the contributions of older people to society.

#### Purpose

World Senior Citizen's Day is an opportunity to celebrate and appreciate senior citizens for their services, accomplishments, and dedication they have given in their lives.