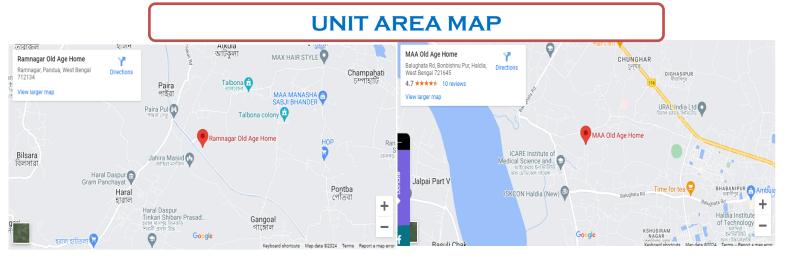

#### **UNIT**

- **♣** Name- MAA OLD AGE HOME
- 4 Address: Vill: Banabishnupur, P.O: Balughata, P.S: Bhabanipur, Haldia, Dist.: Purba Medinipur, Pin:721645
- Name- RAMNAGAR OLD AGE HOME
- 🖊 Address: Vill: Ramnagar, P.O: Talbona, P.S: Pandua, Dist: Hooghly, Pin:712134, Near: Payra Bridge.