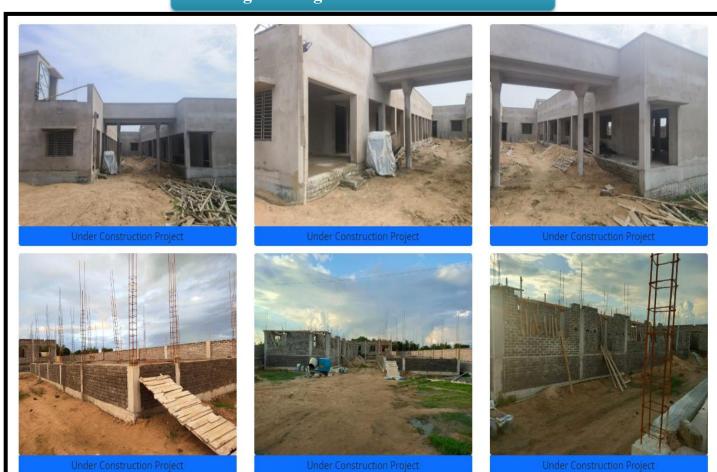

#### **RAMNAGAR OLD AGE HOME**

Ramnagar Old Age Home is a wonderful creation of "Friends fellowship Haldia "organization. Ramnagar Old Age Home is under construction at Ramnagar village under Simlagarh panchayat, Pandua block of Hooghly District.

#### Ramnagar old age home- under construction

## **EXPENSE OF CONSTRUCTION WORK FOR YEAR 2023-2024**

| PARTICULARS                          | RS. P.      | AMOUNT      |
|--------------------------------------|-------------|-------------|
|                                      | 76          |             |
| Administrative Expenses              |             |             |
| Printing & Stationery Exp.           | 1,070.00    |             |
| Staff Honorarium                     | 1,12,500.00 |             |
| Meeting, Food & Refreshment          | 69,398.00   | 0.40.000.0  |
| Building Drawing                     | 33,040.00   | 2,16,008.0  |
| Rent & Other Administrative Expenses |             |             |
| Fuel & Electric Charges              |             | 20,533.00   |
| Social Development Programmes Exp.   |             |             |
| Memorable Day Celebration            |             | 2,030.0     |
| Capital Expenditure                  |             |             |
| Furniture & Fixture                  | 2,600.00    |             |
| Electric Equipments                  | 18,504.00   | 21,104.0    |
| Brick                                | 1,00,300.00 | F 12        |
| Sand                                 | 3,45,780.00 |             |
| Filling sand / White sand            | 4,55,000.00 |             |
| Cement                               | 5,80,510.00 |             |
| Rod                                  | 9,24,037.00 |             |
| Stone                                | 3,76,265.00 |             |
| Hardware                             | 62,935.00   |             |
| Main labour / Construction labour    | 6,20,000.00 |             |
| Job Charge                           | 41,130.00   |             |
| Submersible                          | 51,850.00   |             |
| Other Labour                         | 82,690.00   |             |
| Grill                                | 55,405.00   |             |
| Plumbing                             | 66,733.00   |             |
| Tiles                                | 11,125.00   |             |
| Other                                | 32,163.00   | 38,05,923.0 |
| Closing Balance                      |             |             |
| Cash in Hand                         | 75          | 1,09,039.0  |
|                                      |             |             |
|                                      |             | 41,74,637.0 |