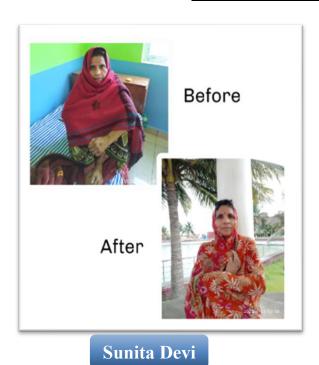

#### PROUD TO SAVE A ELDER'S LIFE

Sunita Devi: Let's hear how Friends Fellowship Haldia rescued a woman named Sunita Devi from the sidewalks of the city center, haldia giving her a new lease of life and returning her to her own home. It was on December 25, 2022 the day the President of Friends Fellowship Haldia saw her in distress at the intersection of City Center, Haldia. After keeping an eye on her for 3 consecutive days, the team of Friends Fellowship Haldia rescued her on the chilly evening of December 28 at around 6 pm. At that time, Sunita Devi was wearing a torn saree, holding a stick and a small bag. In this condition, she was brought to the Maa old age home. A strong stench was coming out of her body. The Maa old age home staff bathed her and changed her clothes.

#### FRIENDS FELLOWSHIP HALDIA

🔍 REGISTERED OFFICE : SAHOOBAZAR, BARBASUDEBPUR, SUTAHATA , HALDIA-721645

I hen we noticed that she was not talking to anyone, was muttering to herself, shouting for no reason, even coming forward to beat the staff of the home. As a result we realized that he was a mentally unbalanced person. Day by day her nuisance continued to increase. She didn't want to take a bath. She was forced to bathe every day. She used to get angry with the one who bathed and changed her clothes. She used to eat more than she needed and after eating, she kept a lot of food in her bag for the next day, just like she used to do when she was on the pavement. She used to keep other people's things with herself. Seeing all these reactions, she was treated by psychiatrist Dr. Indrajit Sengupta. She would almost fall asleep after taking the medicine as prescribed by the doctor and would have the same reaction after waking up. At this time she used to leave the home by opening the gate, chasing the children on the street. Thus seven months passed and we noticed many changes in her. There was a change in her personality. She became a calm person, kept doing her chores, got along with everyone in the home, helped other elders as needed. These changes in her made her a normal human being. She started going for morning walk in the morning with the old people of the home, talking openly with everyone. The turbulent atmosphere of the old age home calmed down. After that she sometimes talked about her house, address, children, which was unimaginable to us. But then we realized that her past memories were coming back little by little and she kept expressing her desire to go home. To fulfill her wish we verified the address given by her and decided to take her home after consultation with the police. Then on 4th of July our team made all the necessary arrangements and got her on the train. On 5th July, she went alone to her sister's house in Salaiya village in Bihar.