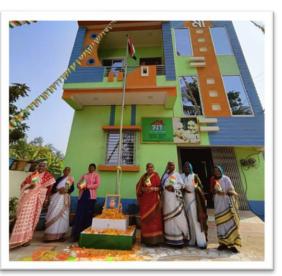

#### **MAA OLD AGE HOME**

MAA Old Age Home is a wonderful creation of "Friends Fellowship Haldia "organization. "MAA" Old Age Home was established in the year 2022 at Banabishnupur village under Haldia Municipality of Purba Medinipur District.

#### **Main Motive**

To make the lives of the distressed and helpless senior citizens more pleasant through proper care for <u>free of cost.</u>