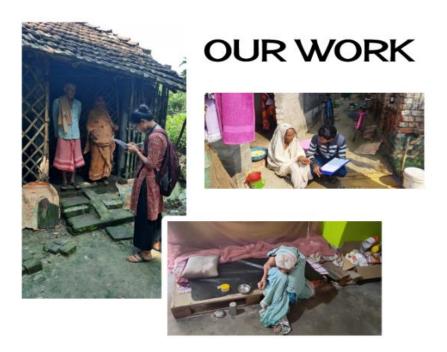

#### **BRIDDHA SURAKSHA ABHIJAN**

## Introduction:

Aging is a big burden nowadays. To provide care and support to the elderly in our society and ensure their well-being and well-being, the first Old Age Protection Campaign was launched in Haldia on 22nd July 2023. This project is to provide a secure life to the elderly in every home and every family in today's modern age. Hence the name of "old age protection campaign"

#### Purpose of the project

- 1. To rescue the childless helpless elderly and make arrangements to keep them in old age homes and provide them with appropriate services.
- 2. To promote protection and awareness about the mental and physical health of the elderly in the society

## Summary

We visit every house and talk to every elderly face to face through surveys. Make them aware of nutritious diet. Suggest to yoga. Encourage them in their hobbies. They are encouraged by this. Find new hope to live. Elderly's statement We don't see any projects about the elderly these days.