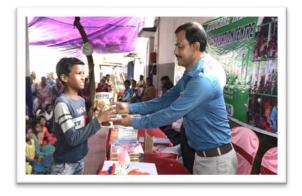

#### **BOOK DISTRIBUTION CAMPAIGN**

#### Students are the future of our society

**Introduction:** To improve and expand the education of some backward students belonging to Kalna block of Purba Bardhaman district by distributing books and notebooks.

**Vision:** Education should spread equally among students of all levels.

**Location:** i. Kankuria, ii. Manikhar, iii. Raniband, iv. Parulia villages under kalna of Purba Bardhaman district.

**No of Students:** 14 students of class three, 10 students of class four, 16 students of class five, 14 students of class six, 8 students of class seven, 10 students of class eight. A total of 72 students have been given books.

**Project Cost:** RS. 25,335 has been spent to complete this program