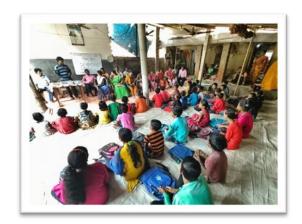

#### **BRIDDHA SURAKSHA ABHIJAN**

## Introduction:

Aging is a big burden nowadays. To provide care and support to the elderly in our society and ensure their well-being and well-being, the first Old Age Protection Campaign was launched in Haldia on 22nd July 2023. This project is to provide a secure life to the elderly in every home and every family in today's modern age. Hence the name of "old age protection campaign"

#### Purpose of the project

- 1. To rescue the childless helpless elderly and make arrangements to keep them in old age homes and provide them with appropriate services.
- 2. To promote protection and awareness about the mental and physical health of the elderly in the society

## Summary

We visit every house and talk to every elderly face to face through surveys. Make them aware of nutritious diet. Suggest to yoga. Encourage them in their hobbies. They are encouraged by this. Find new hope to live. Elderly's statement We don't see any projects about the elderly these days.