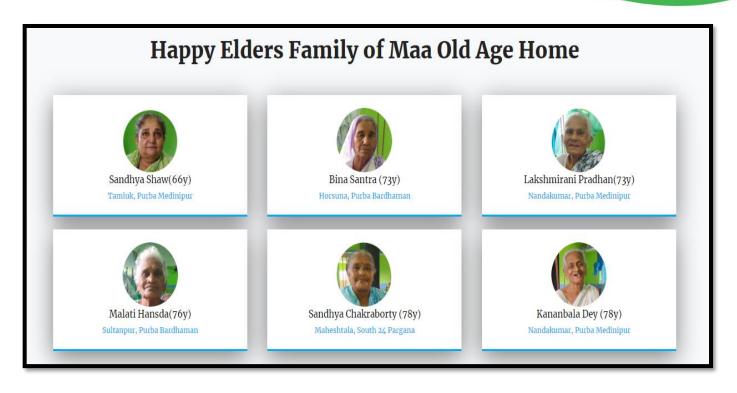

#### **MAA OLD AGE HOME**

MAA Old Age Home is a wonderful creation of "Friends Fellowship Haldia "organization. "MAA" Old Age Home was established in the year 2022 at Banabishnupur village under Haldia Municipality of Purba Medinipur District.